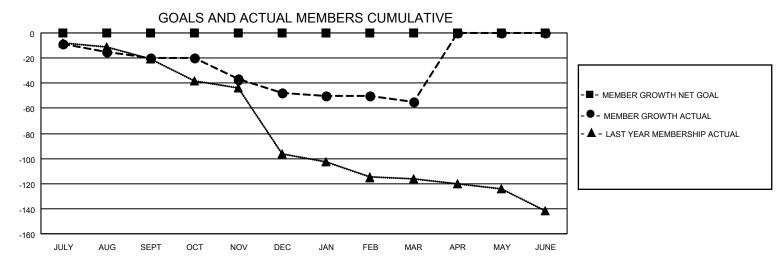

## District 105 N

| Clubs RESULTS FOR 2021-2022 |   |   |   | Members RESULTS FOR 2021-2022 |   |    |    |
|-----------------------------|---|---|---|-------------------------------|---|----|----|
|                             |   |   |   |                               |   |    |    |
| JULY/AUG/SEPT               | 0 | 0 | 2 | JULY/AUG/SEPT                 | 0 | 21 | 37 |
| OCT/NOV/DEC                 | 0 | 0 | 1 | OCT/NOV/DEC                   | 0 | 31 | 55 |
| JAN/FEB/MAR                 | 0 | 0 | 1 | JAN/FEB/MAR                   | 0 | 31 | 36 |
| APR/MAY/JUNE                | 0 | 0 | 0 | APR/MAY/JUNE                  | 0 | 0  | 0  |